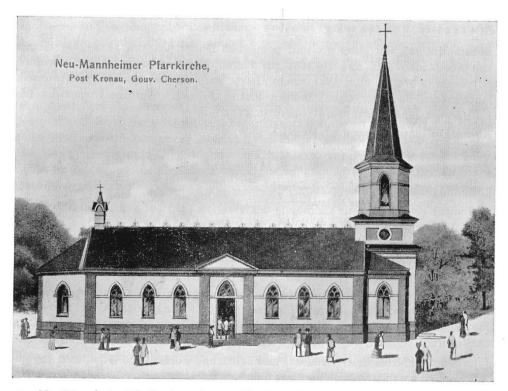

Godparents were Friedrich Hinkel and Elisabetha Hottman.

Lvove, Ukraine. 31 August 2012

212. Neu-Mannheim. Pfarrkirche, erbaut in klassizistischem Stil

Kirche: Um das Jahr 1880 erbaute N-M. ein Bethaus, das erste Gotteshaus im Molotschnaer Siedlungsraum. Die nachmalige Pfarrkirche war trotz der neogotischen Fenster eine typisch klassizistische Kirche; sie wäre gut in Südwestdeutschland denkbar gewesen und läßt sich mit der Pfarrkirche in Dornheim bei Darmstadt vergleichen (erbaut 1810—1834). Zur inneren Ausschmückung bestellte Pfarrer Malinowski 1910 bei der Kunstanstalt Stuflesser eine Rosenkranzkönigin-Statue (160 cm hoch) mit Bordüre für 90 Rbl.

Around 1880 Neu-Mannheim built a prayer house, the first place of worship in the Molotschna settlement area. The parish church, which was built later, was a typical neoclassical church, in spite of the neo-Gothic windows; it would have been felt right at home in southwestern Germany and can be compared with the parish church in Dornheim near Darmstadt (built in 1810-1834). For an interior decoration, Pastor Malinowski ordered a statue of the Queen of the Rosary (160 cm high) with border from the Stuflesser Art Institute in 1910 for 90 Rubles.