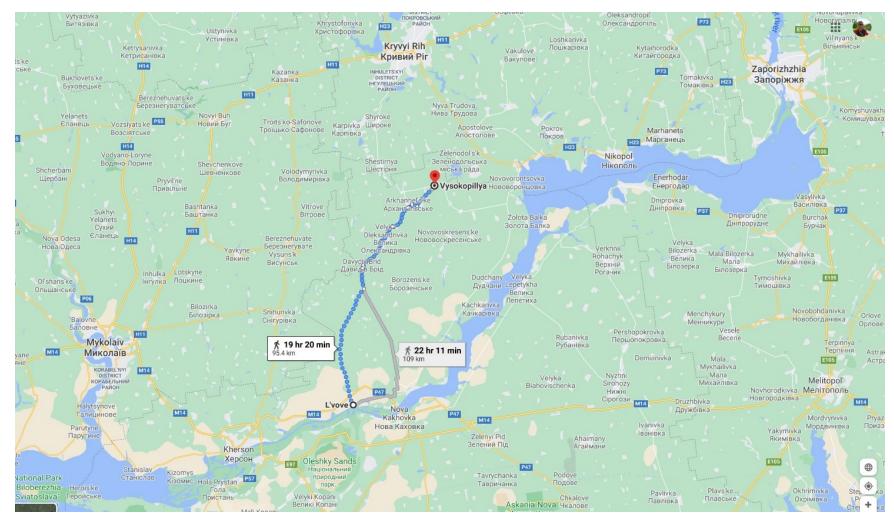

Die Kirchen und das religiöse Leben der Russlanddeutschen

by Joseph Schnurr, page 298

Lvove to Neu-Mannheim 90 km.

(for reference, look east of Mykolaiv, Ukraine – previously Nikolaev)